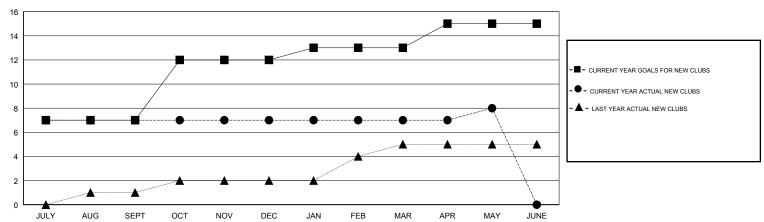

## GOALS AND ACTUAL NEW CLUBS CUMULATIVE

## **LOCATION INDIA**

**GMT CA** 

| Clubs                 |               |           |               | Members               |                           |                         |                                              |
|-----------------------|---------------|-----------|---------------|-----------------------|---------------------------|-------------------------|----------------------------------------------|
| RESULTS FOR 2017-2018 |               |           |               | RESULTS FOR 2017-2018 |                           |                         |                                              |
| QUARTER               | NEW CLUB GOAL | NEW CLUBS | DROPPED CLUBS | QUARTER               | MEMBER GROWTH NET<br>GOAL | MEMBER GROWTH<br>ACTUAL | DROPPED MEMBERS ACTUAL (including transfers) |
| JULY/AUG/SEPT         | 7             | 7         | 0             | JULY/AUG/SEPT         | 245                       | 189                     | 100                                          |
| OCT/NOV/DEC           | 5             | 0         | 1             | OCT/NOV/DEC           | 170                       | 61                      | 76                                           |
| JAN/FEB/MAR           | 1             | 0         | 0             | JAN/FEB/MAR           | 30                        | 24                      | 18                                           |
| APR/MAY/JUNE          | 2             | 1         | 0             | APR/MAY/JUNE          | 75                        | 41                      | 106                                          |