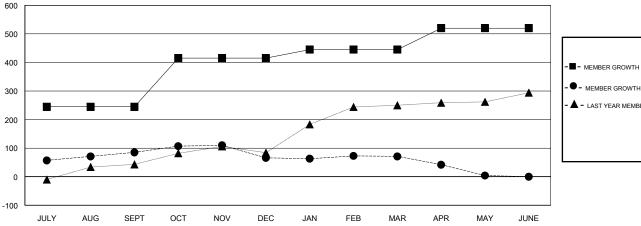

### GOALS AND ACTUAL MEMBERS CUMULATIVE

| -■- MEMBER GROWTH NET GOAL        |  |
|-----------------------------------|--|
| - ● - MEMBER GROWTH ACTUAL        |  |
| - ▲ - LAST YEAR MEMBERSHIP ACTUAL |  |
|                                   |  |
|                                   |  |
|                                   |  |

## **LOCATION INDIA**

**GMT CA** 

| Clubs                 |               |           |               | Members               |                           |                         |                                              |
|-----------------------|---------------|-----------|---------------|-----------------------|---------------------------|-------------------------|----------------------------------------------|
| RESULTS FOR 2017-2018 |               |           |               | RESULTS FOR 2017-2018 |                           |                         |                                              |
| QUARTER               | NEW CLUB GOAL | NEW CLUBS | DROPPED CLUBS | QUARTER               | MEMBER GROWTH NET<br>GOAL | MEMBER GROWTH<br>ACTUAL | DROPPED MEMBERS ACTUAL (including transfers) |
| JULY/AUG/SEPT         | 7             | 7         | 0             | JULY/AUG/SEPT         | 245                       | 189                     | 100                                          |
| OCT/NOV/DEC           | 5             | 0         | 1             | OCT/NOV/DEC           | 170                       | 61                      | 76                                           |
| JAN/FEB/MAR           | 1             | 0         | 0             | JAN/FEB/MAR           | 30                        | 24                      | 18                                           |
| APR/MAY/JUNE          | 2             | 1         | 0             | APR/MAY/JUNE          | 75                        | 41                      | 106                                          |